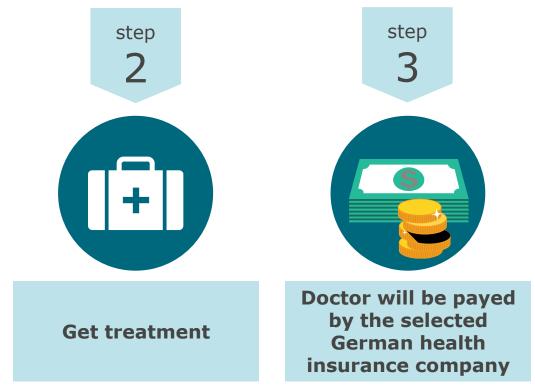

## As a student from an agreement State at the doctor

step 1

Visit a German health insurance provider with the certificate from your home country and exchange for a German certificate

#### As TK member at the doctor

9 Health Insurance for International Students, November 2020