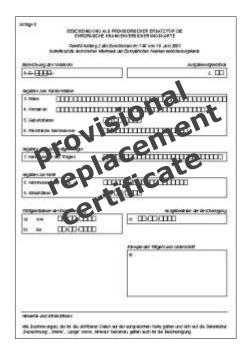

## **Students from an Agreement State**

| e show or |
|-----------|
| BH6       |
| D/RM111   |
| Ju 6      |
| DE 111    |
| A/T11     |
| A/TN11    |
|           |

Please ask your insurance company in your home country to issue and which benefits are covered in Germany.

## As a student from an agreement State at the doctor

step 1

Visit a German health insurance provider with the certificate from your home country and exchange for a German certificate