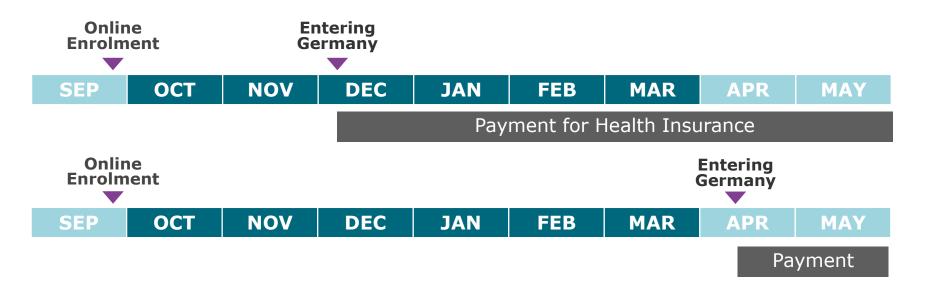

# **Studying online from abroad**

As long as you cannot enter Germany and only join online classes, you don't have to pay for TK insurance. Payment starts with the date you arrive in Germany.