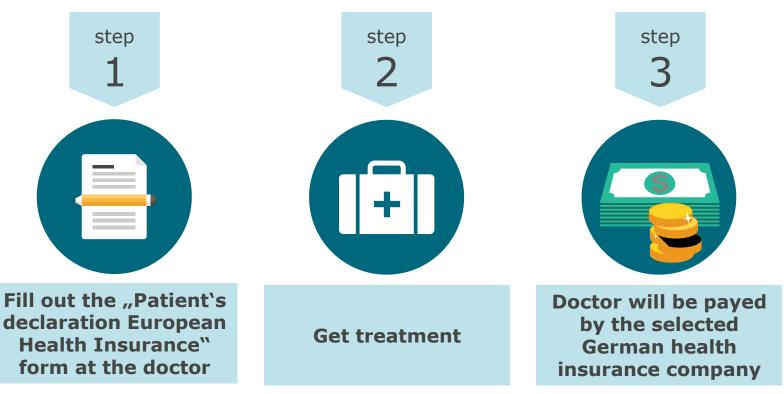

## As a student from an agreement State at the doctor

step 1

Visit a German health insurance provider with the certificate from your home country and exchange for a German certificate